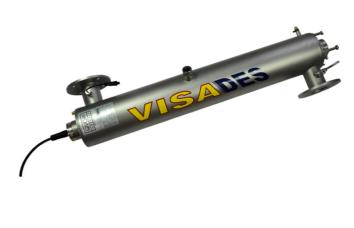

| GENERAL                        |                          |
|--------------------------------|--------------------------|
| Manufacturer                   | VISADES                  |
| ÖVGW Certificate               | W1.623                   |
| DVGW Certificate               | DW-9181CO0006            |
| SVGW Certificate               | 1705-6617                |
| Model                          |                          |
| Number of lamps                | 1                        |
| Flow range                     | 3,15 - 14,42 m³/h        |
| Minimum UV transmission        | 5% T100mm / 74,11% T10mm |
| Chamber material               | V4A / SS316L             |
| Operating pressure (bar)       | PN10/16                  |
| Connection                     | FL DN65 PN10/16          |
| Control Unit                   |                          |
| Display                        | 4,3" Touch-Display       |
| Mains connection               | 230VAC/50Hz              |
| Total power (W)                | 220                      |
| Supply line protection (A)     | 13                       |
| Control cabinet protection (A) | 6                        |
| Protection class               | IP54                     |
| UV-Lamp                        |                          |
| Lamp type                      | ST200K                   |
| Power (W)                      | 207                      |
| UVC power (W)                  | 65                       |

## **UV-Unit Includes:**

- -Stainless steel irradiation chamber V4A/SS316L
- -Immersion tube made of high-quality quartz glass
- Powerful low-pressure UVC lamp
- UVC sensor ÖNORM M5873-1 for monitoring irradiance
- Electronic ballast with low energy consumption
- Control unit in powder-coated steel housing IP54
- 4.3-inch color touchscreen, capacitive
- Resolution 480x272, 65,000 colors
- Connections for sampling taps
- Connections for venting/draining