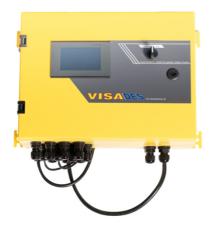

| GENERAL                        |                          |
|--------------------------------|--------------------------|
| Manufacturer                   | VISADES                  |
| ÖVGW Certificate               | W1.623                   |
| DVGW Certificate               | DW-9181CO0006            |
| SVGW Certificate               | 1705-6617                |
| Model                          |                          |
| Number of lamps                | 1                        |
| Flow range                     | 3,15 - 14,42 m³/h        |
| Minimum UV transmission        | 5% T100mm / 74,11% T10mm |
| Chamber material               | V4A / SS316L             |
| Operating pressure (bar)       | PN10/16                  |
| Connection                     | FL DN65 PN10/16          |
| Control Unit                   |                          |
| Display                        | 4,3" Touch-Display       |
| Mains connection               | 230VAC/50Hz              |
| Total power (W)                | 220                      |
| Supply line protection (A)     | 13                       |
| Control cabinet protection (A) | 6                        |
| Protection class               | IP54                     |
| UV-Lamp                        |                          |
| Lamp type                      | ST200K                   |
| Power (W)                      | 207                      |
| UVC power (W)                  | 65                       |

## **UV-Unit Includes:**

- -Stainless steel irradiation chamber V4A/SS316L
- -Immersion tube made of high-quality quartz glass
- Powerful low-pressure UVC lamp
- UVC sensor ÖNORM M5873-1 for monitoring irradiance
- Electronic ballast with low energy consumption
- Control unit in powder-coated steel housing IP54
- 4.3-inch color touchscreen, capacitive
- Resolution 480x272, 65,000 colors
- Connections for sampling taps
- Connections for venting/draining

## **Functionality**

- ÖNORM 5873-1 Functions
- Various operating meters
- System status messages
- Pre-warning and shutdown point messages
- Irradiance display in W/m²
- Chamber temperature monitoring
- Analog UV value output
- Lamp status display
- Programmable data logger
- Trend recording
- Alarm support
- Controller battery backup input
- Adjustable system overview